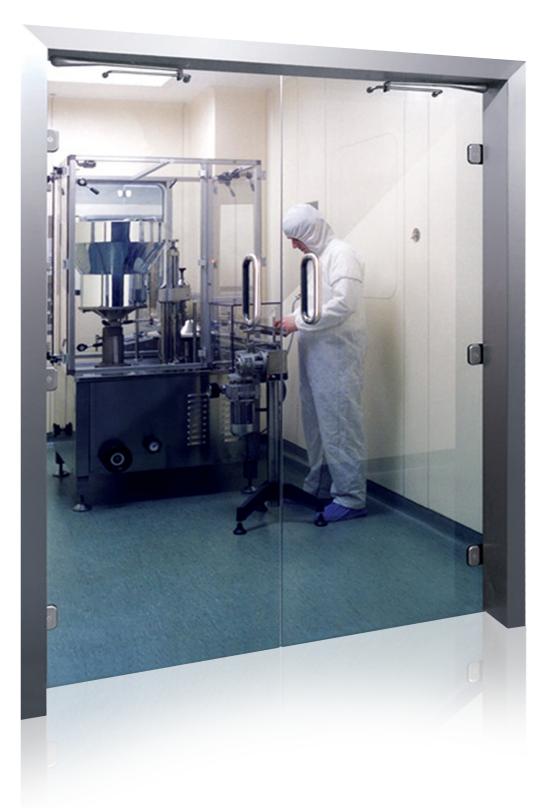

## Description

PBSC's clean room glass doors incorporate the renowned PBSC wrap around door frame, with its clean and robust design. The combination of a toughened glass door leaf within the clean lines of the stainless-steel frame will undoubtedly give a show piece appearance to your facility whilst providing excellent functionality.

The PBSC glass door is a popular choice for many cleanroom applications as it creates an "open space" which makes the door sets a preferred option for operatives working with the confines of a laboratory environment.

The glass door leaf is made with 10mm toughened tempered glass and is exceptionally robust, providing high levels of impact, scratch and chemical resistance. Offering excellent clean ability and with no cavities in the leaf giving no space for bacterial growth.