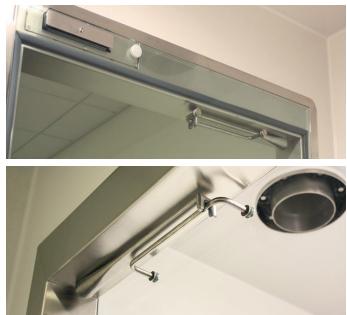

Available with the PBSC concealed closer system, which comprises of a single closer arm in solid stainless steel and a closer sealed into the door frame, thus removing the ledges created and the difficult to clean arms on the conventional surface mounted closers.